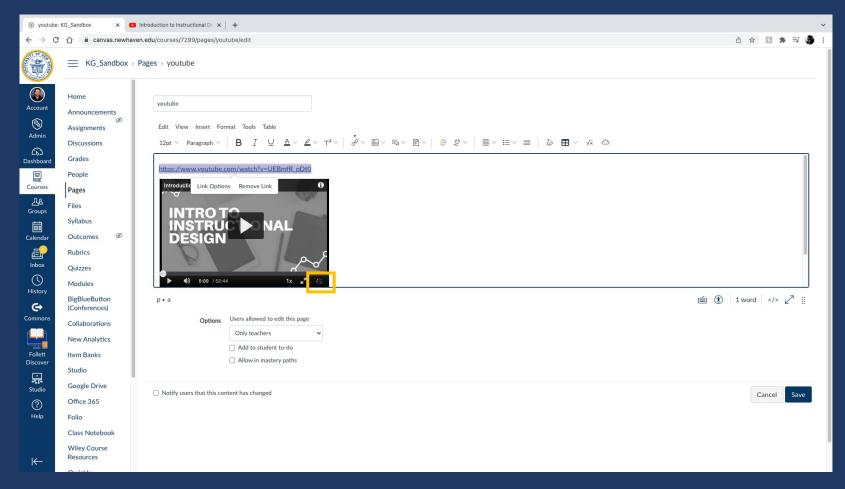

## 1. Go back to the page in your module that has the YouTube video in it. Click Edit

# Delete the video and click on the rainbow star in the toolbar (Kaltura)

| (i) youtube: KG_Sandbox x Introduction to Instructional DE x + |                                                                                           |                                                                                                                                                                          |        |        |      |   |  |  |
|----------------------------------------------------------------|-------------------------------------------------------------------------------------------|--------------------------------------------------------------------------------------------------------------------------------------------------------------------------|--------|--------|------|---|--|--|
| $\  \   \leftarrow \  \   \rightarrow \  \   G$                | 🗧 🔶 C 🏠 🔒 canvas.newhaven.edu/courses/7299/pages/youtube/edit                             |                                                                                                                                                                          |        |        |      |   |  |  |
|                                                                |                                                                                           |                                                                                                                                                                          |        |        |      |   |  |  |
| Account<br>Calendar<br>Calendar<br>Calendar                    | Home                                                                                      | youtube         Edit View Insert Format Tools Table $12pt \lor Paragraph \lor   B I U A \lor A \lor T^2 \lor   P \lor I \lor I \lor I \lor I \lor I = I I = I = I = I =$ |        |        |      |   |  |  |
| U<br>History                                                   | Modules                                                                                   |                                                                                                                                                                          |        |        |      | 1 |  |  |
| Commons<br>Follett<br>Discover                                 | BigBlueButton<br>(Conferences)<br>Collaborations<br>New Analytics<br>Item Banks<br>Studio | p Option Users allowed to edit this page Only teachers Add to student to-do Allow in mastery paths                                                                       | 1 word |        | 2 #  |   |  |  |
| Studio<br>O<br>Help                                            | Google Drive<br>Office 365<br>Folio<br>Class Notebook<br>Wiley Course<br>Resources        | Notify users that this content has changed                                                                                                                               |        | Cancel | Save |   |  |  |
|                                                                | Quistin                                                                                   |                                                                                                                                                                          |        |        |      |   |  |  |