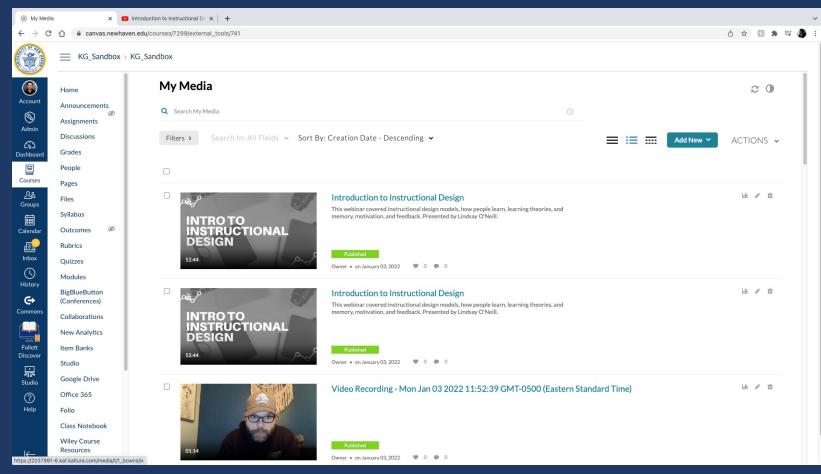

It will embed the YouTube video as a Kaltura video. You'll know because there will be the Kaltura logo where the YouTube logo was. You can then delete the YouTube link if you still have it.

When you go to your MyMedia (Kaltura) you'll see it in your library. You can then go through the steps to add 100% captions as shown here: