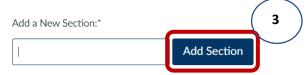

3) Type the name of the Section in the Add a New Section box and click the Add Section Button

4) Your new section will be listed below your original. Repeat these steps to add additional course sections. Note that multiple sections will be ordered alphabetically.