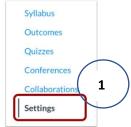

## **Adding a Section to A Current Canvas Course**

In the Canvas Course where you want to add another section.

1) Click on the Settings link on the course menu.

2) Click on the Sections tab.

Course Details Sections Navigation Apps Feature Options