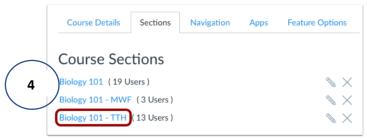

3) Type the name of the Section in the Add a New Section box and click the Add Section Button

4) Your new section will be listed below your original. Repeat these steps to add additional course sections. Note that multiple sections will be ordered alphabetically.