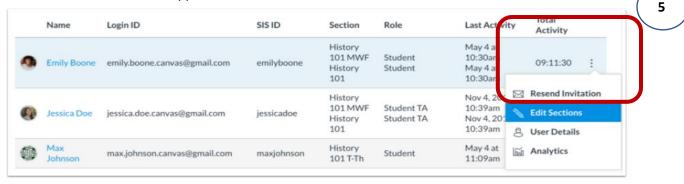

5) You can add students to the new sections through the People section in your course using the drop down menu next to the students name. Click Edit Sections and add them to the new section. NOTE: Students will remain in the current section and also appear in their new sections.