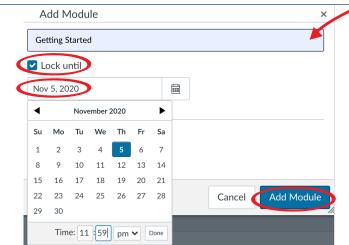

- In the box that appears, **Type** a name for the Module
- Check Lock Until
- Set the date when the Module will become available
- Click the Add Module button

8 The new module is added at the bottom of the page