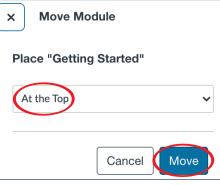

- To move it, Click the three vertical dots on the right of the Module bar
- 10 In the drop down menu, select the Move Module option

- 🕕 In the window that pops up, **decide** where to move the Module
- Select an option from the dropdown menu
- Click the Move button