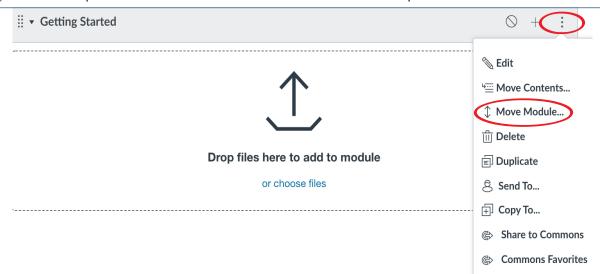

- To move it, Click the three vertical dots on the right of the Module bar
- 10 In the drop down menu, select the Move Module option

- 🕕 In the window that pops up, **decide** where to move the Module
- Select an option from the dropdown menu
- Click the Move button