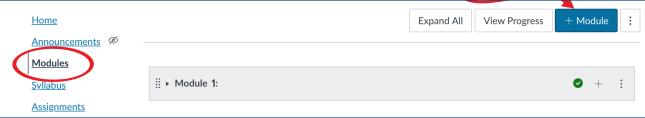

#### Adding a Module in Canvas

- Open the course in which you want to add the Module
- Click Modules on the course menu (if you course doesn't open in Modules)
- Click the + Module button on the top right-

- In the box that appears, **Type** a name for the Module
- Check Lock Until
- Set the date when the Module will become available
- Click the Add Module button

8 The new module is added at the bottom of the page